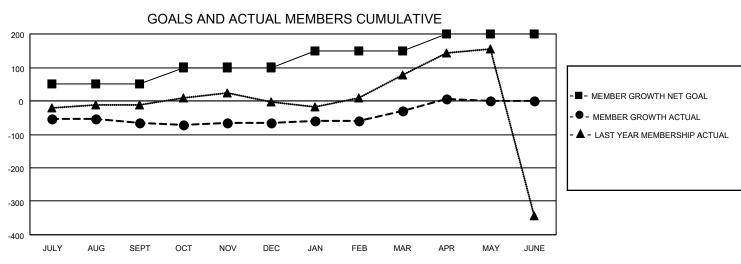

## District 305 S

| Clubs                 |               |           |               | Members               |                        |                         |                                                    |
|-----------------------|---------------|-----------|---------------|-----------------------|------------------------|-------------------------|----------------------------------------------------|
| RESULTS FOR 2022-2023 |               |           |               | RESULTS FOR 2022-2023 |                        |                         |                                                    |
| QUARTER               | NEW CLUB GOAL | NEW CLUBS | DROPPED CLUBS | QUARTER MEME          | BER GROWTH NET<br>GOAL | MEMBER GROWTH<br>ACTUAL | DROPPED<br>MEMBERS ACTUAL<br>(including transfers) |
| JULY/AUG/SEPT         | 5             | 0         | 0             | JULY/AUG/SEPT         | 50                     | 27                      | 81                                                 |
| OCT/NOV/DEC           | 10            | 0         | 3             | OCT/NOV/DEC           | 50                     | 46                      | 38                                                 |
| JAN/FEB/MAR           | 2             | 0         | 0             | JAN/FEB/MAR           | 50                     | 61                      | 10                                                 |
| APR/MAY/JUNE          | 3             | 0         | 0             | APR/MAY/JUNE          | 50                     | 38                      | 3                                                  |