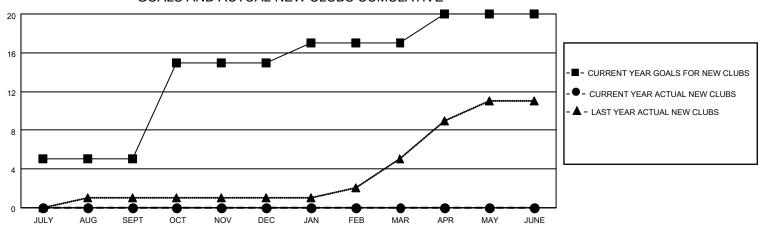

## District 305 S

| Clubs                 |               |           |               | Members               |                        |                         |                                                    |
|-----------------------|---------------|-----------|---------------|-----------------------|------------------------|-------------------------|----------------------------------------------------|
| RESULTS FOR 2022-2023 |               |           |               | RESULTS FOR 2022-2023 |                        |                         |                                                    |
| QUARTER               | NEW CLUB GOAL | NEW CLUBS | DROPPED CLUBS | QUARTER MEME          | BER GROWTH NET<br>GOAL | MEMBER GROWTH<br>ACTUAL | DROPPED<br>MEMBERS ACTUAL<br>(including transfers) |
| JULY/AUG/SEPT         | 5             | 0         | 0             | JULY/AUG/SEPT         | 50                     | 27                      | 81                                                 |
| OCT/NOV/DEC           | 10            | 0         | 3             | OCT/NOV/DEC           | 50                     | 46                      | 38                                                 |
| JAN/FEB/MAR           | 2             | 0         | 0             | JAN/FEB/MAR           | 50                     | 61                      | 10                                                 |
| APR/MAY/JUNE          | 3             | 0         | 0             | APR/MAY/JUNE          | 50                     | 38                      | 3                                                  |

## GOALS AND ACTUAL NEW CLUBS CUMULATIVE

| DROPPED CLUBS: 3 |     | 27 CLUBS OF 106 ADDED 1 OR<br>MORE NEW MEMBERS | GENDER DISTRIBUTION       |                                |  |
|------------------|-----|------------------------------------------------|---------------------------|--------------------------------|--|
|                  |     | WORL NEW WEINBERG                              | MALE                      | 1,010 (71.08%)<br>411 (28.92%) |  |
|                  |     |                                                |                           |                                |  |
| DROPPED MEMBERS  |     |                                                | NON BINARY                | 0 (0.00%)                      |  |
|                  |     |                                                | PREFER NOT TO ANSWER      | 0 (0.00%)                      |  |
| DECEASED         | 2   |                                                |                           |                                |  |
| CLUB CANCELLED   | 3   | CLICK HERE FOR CUMULATIVE                      | TOTAL FAMILY UNIT MEMBERS | 1,143                          |  |
| OTHER            | 127 | MEMBERSHIP DATA                                |                           |                                |  |
| TOTAL            | 132 |                                                | FAMILY MEMBERS PAYING HAI | LF DUES 868                    |  |
|                  |     |                                                |                           |                                |  |